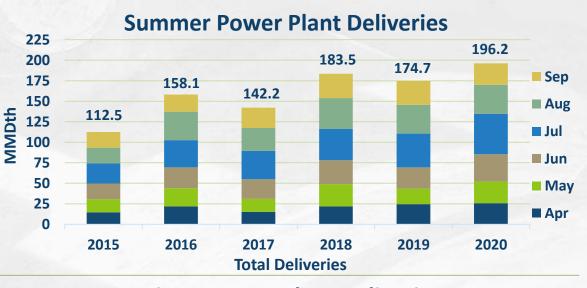

last month.
- There are currently no postings restricting storage activity and no planned restrictions on DDS capacity.



#### **Storage operations**

- Storage activity has moderated from the high withdrawals experienced over the last couple of weeks.
  - Current forecasts do not show any extreme temperature drops.
- There is currently no planned maintenance of note for storage
- All storage fields are ready and available for withdrawal.
- The available capacity will continue to be reflected on the EBB under the operationally available capacity.
- While storage capacity has dropped significantly over the last month, withdrawal capacity remains in good shape to meet customer demand.

Operational update Michael Gosselin – Operations Planning

#### **Monthly deliveries to Power Plants**







## **Capacity impacts**

|                           |                                                | Cap (MMcf/d) | February                                                                                          | March                                                                                                                                                                             |  |  |  |  |  |  |  |  |  |  |  |  |
|---------------------------|------------------------------------------------|--------------|---------------------------------------------------------------------------------------------------|------------------------------------------------------------------------------------------------------------------------------------------------------------------------