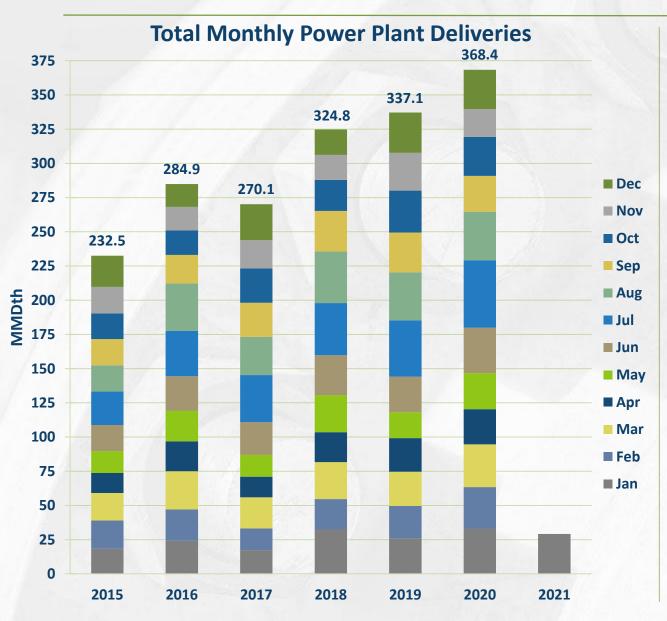

l last month.
- There are currently no postings restricting storage activity and no planned restrictions on DDS capacity.



#### **Storage operations**

- Storage activity has moderated from the high withdrawals experienced over the last couple of weeks.
  - Current forecasts do not show any extreme temperature drops.
- There is currently no planned maintenance of note for storage
- All storage fields are ready and available for withdrawal.
- The available capacity will continue to be reflected on the EBB under the operationally available capacity.
- While storage capacity has dropped significantly over the last month, withdrawal capacity remains in good shape to meet customer demand.

Operational update Michael Gosselin – Operations Planning

#### **Monthly deliveries to Power Plants**







## **Capacity impacts**

|                           |                                                | Cap (MMcf/d) | February                                                                                          | March                                                                                                                                                                             |  |  |  |  |  |  |  |  |  |  |  |  |
|---------------------------|------------------------------------------------|--------------|---------------------------------------------------------------------------------------------------|----------------------------------------------------------------------------------------------------------------------------------------------------------------------