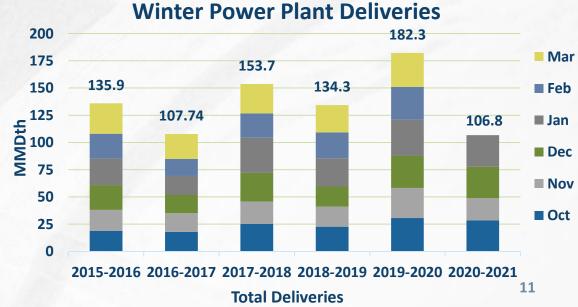

st month.
- There are currently no postings restricting storage activity and no planned restrictions on DDS capacity.



#### **Storage operations**

- Storage activity has moderated from the high withdrawals experienced over the last couple of weeks.
  - Current forecasts do not show any extreme temperature drops.
- There is currently no planned maintenance of note for storage
- All storage fields are ready and available for withdrawal.
- The available capacity will continue to be reflected on the EBB under the operationally available capacity.
- While storage capacity has dropped significantly over the last month, withdrawal capacity remains in good shape to meet customer demand.

Operational update Michael Gosselin – Operations Planning

#### **Monthly deliveries to Power Plants**







## **Capacity impacts**

|                           |                                                | Cap (MMcf/d) | February                                                                                          | March                                                                                                                                                                             |  |  |  |  |  |  |  |  |  |  |  |  |
|---------------------------|------------------------------------------------|--------------|---------------------------------------------------------------------------------------------------|--------------------------------------------------------------------------------------------------------------------------------------------------------------------------