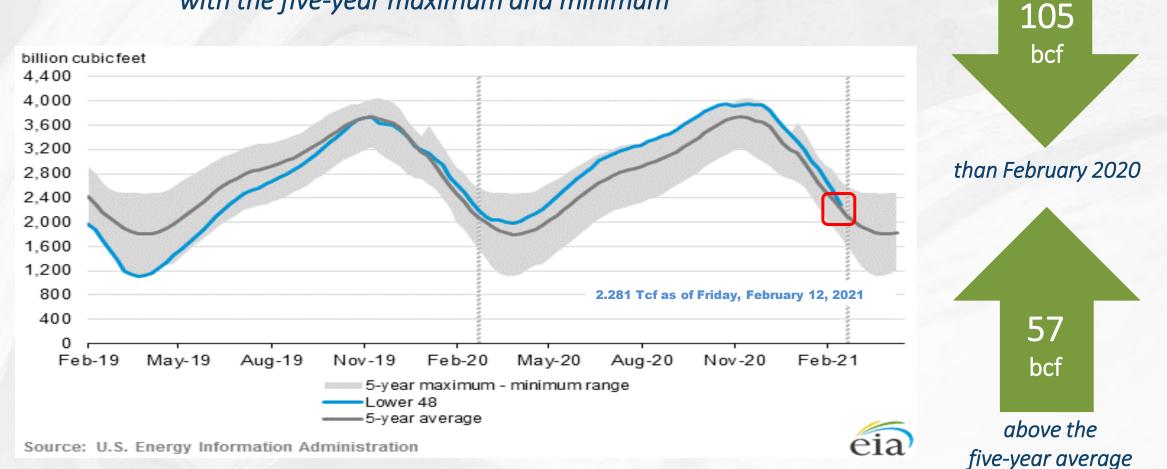

### **EIA storage position: The big picture**

Working gas in underground storage compared with the five-year maximum and minimum

#### **Storage position**

#### **Storage operations**

- From Jan. 14 Feb. 21, storage activity averaged a withdrawal of 2.0-Bcf/d. Daily activity varied from a withdrawal of 600-MMcf/d to as much as 3.0-Bcf/d.
- From Feb. 7 Feb. 19, withdrawal has averaged almost 2.8 Bcf/d
- ANR has met all firm customer demand for storage activity.
- Storage capacity is 45 percent full four months through the withdrawal season. This compares to 76% full last month.
- There are currently no postings restricting storage activity and no planned restrictions on DDS capacity.

#### **Storage operations**

- Storage activity has moderated from the high withdrawals experienced over the last couple of weeks.
  - Current forecasts do not show any extreme temperature drops.
- There is currently no planned maintenance of note for storage
- All storage fields are ready and available for withdrawal.
- The available capacity will continue to be reflected on the EBB under the operationally available capacity.
- While storage capacity has dropped significantly over the last month, withdrawal capacity remains in good shape to meet customer demand.