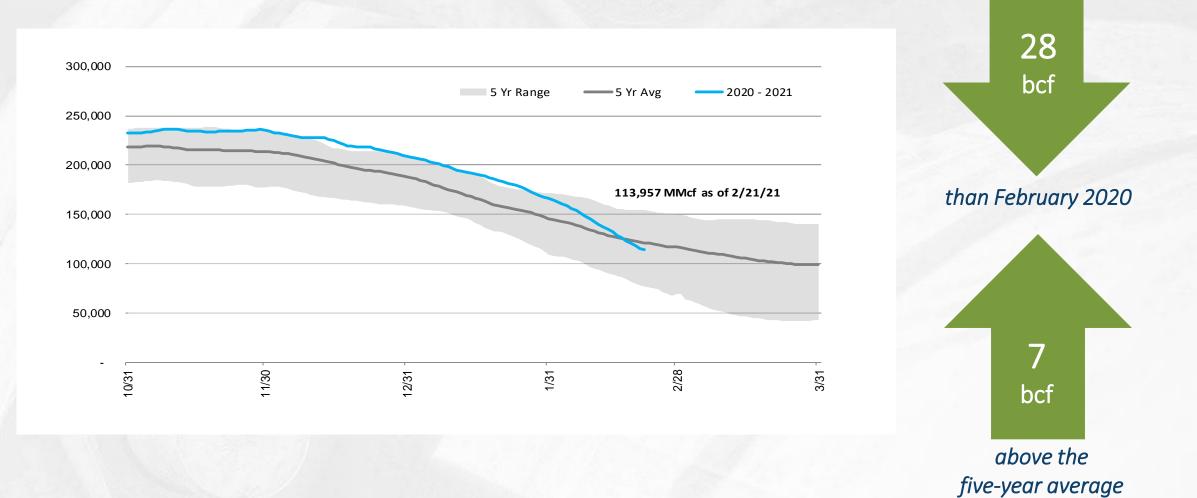

### **EIA storage position: The big picture**

Working gas in underground storage compared with the five-year maximum and minimum

#### **Storage position**

#### **Storage operations**

- From Jan. 14 Feb. 21, storage activity averaged a withdrawal of 2.0-Bcf/d. Daily activity varied from a withdrawal of 600-MMcf/d to as much as 3.0-Bcf/d.
- From Feb. 7 Feb. 19, withdrawal has averaged almost 2.8 Bcf/d
- ANR has met all firm customer demand for storage activity.
- Storage capacity is 45 percent full four months through the withdrawal season. This compares to 76% full last month.
- There are currently no postings restricting storage activity and no planned restrictions on DDS capacity.

#### **Storage operations**

- Storage activity has moderated from the high withdrawals experienced over the last couple of weeks.
  - Current forecasts do not show any extreme temperature drops.
- There is currently no planned maintenance of note for storage
- All storage fields are ready and available for withdrawal.
- The available capacity will continue to be reflected on the EBB under the operationally available capacity.
- While storage capacity has dropped significantly over the last month, withdrawal capacity remains in good shape to meet customer demand.